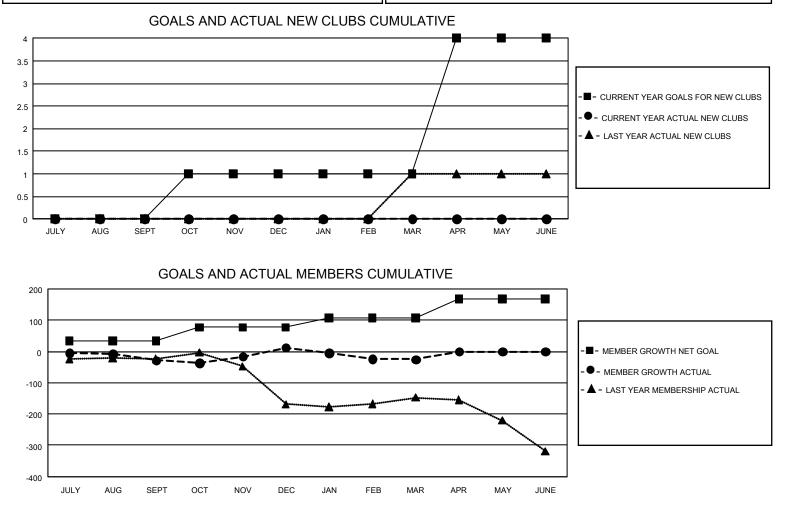

## GMT Constitutional Area 8, Group C

REPORT DOES NOT INCLUDE CLUBS IN UNDISTRICTED AREAS.

| Clubs         |               |             |               | Members               |                       |                         |                                                    |  |
|---------------|---------------|-------------|---------------|-----------------------|-----------------------|-------------------------|----------------------------------------------------|--|
|               | RESULTS FOR   | R 2020-2021 |               | RESULTS FOR 2020-2021 |                       |                         |                                                    |  |
| QUARTER       | NEW CLUB GOAL | NEW CLUBS   | DROPPED CLUBS | QUARTER MEMB          | ER GROWTH NET<br>GOAL | MEMBER GROWTH<br>ACTUAL | DROPPED<br>MEMBERS ACTUAL<br>(including transfers) |  |
| JULY/AUG/SEPT | 0             | 0           | 0             | JULY/AUG/SEPT         | 34                    | 56                      | 65                                                 |  |
| OCT/NOV/DEC   | 3             | 0           | 1             | OCT/NOV/DEC           | 43                    | 162                     | 114                                                |  |
| JAN/FEB/MAR   | 0             | 0           | 3             | JAN/FEB/MAR           | 31                    | 43                      | 73                                                 |  |
| APR/MAY/JUNE  | 9             | 0           | 0             | APR/MAY/JUNE          | 60                    | 0                       | 0                                                  |  |